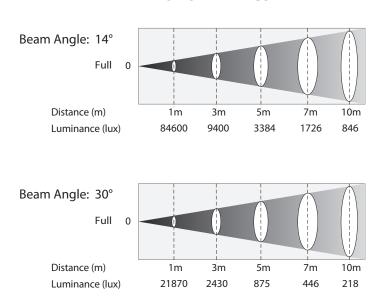

## LEDNIT130 SPECIFICATIONS

Light Source:1 x 100W wOutput (14°):9400 lux @Output (30°):2430 lux @Control:DMXStrobe:0 - 30 HzMains:100V-240V,Power connections:IEC In/OutHousing:Diecast alurIP rating:IP20Operating temperature:0°C to 40°CDimensions:611 x 183 x

1 x 100W white LED 9400 lux @ 3 meters 2430 lux @ 3 meters DMX 0 - 30 Hz 100V-240V, 50/60 Hz IEC In/Out Diecast aluminium IP20 0°C to 40°C 611 x 183 x 430 mm

Beam Angle: Focus: Dimming: DMX Channels: Display: Consumption: Data connections: Finish: Cooling: Max. Housing: Weight: 14° ~ 30° Manual 4 dimming curve modes 1 / 3 Digital menu 105W 3-pin XLR In/Out for DMX Matte black Auto-sensing noiseless fan 54°C 5.9 KG

**PHOTOMETRICS** 

**SYDNEY** +61 2 9748 1122

MELBOURNE +61 3 9681 7511 
 BRISBANE
 PERTH

 +61 7 3267 3177
 +61 8 92

 PERTH
 AUC

 +61 8 9248 8119
 +64 9

AUCKLAND +64 9869 3293