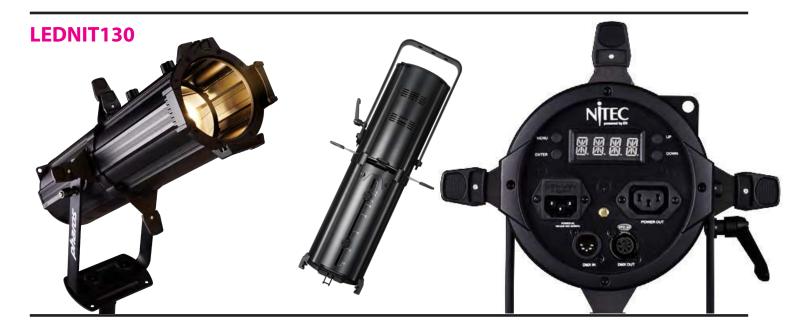

## **COMPACT LED PROFILE with 14° - 30° ZOOM**

PHAROS is a high-output 3000K warm white LED profile with an integrated 14° - 30° zoom that delivers exceptional output and performance in a compact, cool-running design suitable for a wide variety of venues and applications.

## **FEATURES**

- Output comparable to 575W conventional profiles
- 14° 30° zoom for convenient versatility across many applications
- Crisp gobo image projection, even at close range
- Extremely flat field projection
- Gel frame brackets and retaining clip included
- Flicker-free output for worry-free video
- Quiet operation suitable for studio use
- Rugged die-cast body and low-maintenance design
- Power In and Out connections for linking multiple units
- Flawless dimming with four selectable dimming curves
- DMX and Manual control options

## LEDNIT130 SPECIFICATIONS

Light Source:1 x 100W wOutput (14°):9400 lux @Output (30°):2430 lux @Control:DMXStrobe:0 - 30 HzMains:100V-240V,Power connections:IEC In/OutHousing:Diecast alurIP rating:IP20Operating temperature:0°C to 40°CDimensions:611 x 183 x

1 x 100W white LED 9400 lux @ 3 meters 2430 lux @ 3 meters DMX 0 - 30 Hz 100V-240V, 50/60 Hz IEC In/Out Diecast aluminium IP20 0°C to 40°C 611 x 183 x 430 mm

Beam Angle: Focus: Dimming: DMX Channels: Display: Consumption: Data connections: Finish: Cooling: Max. Housing: Weight: 14° ~ 30° Manual 4 dimming curve modes 1 / 3 Digital menu 105W 3-pin XLR In/Out for DMX Matte black Auto-sensing noiseless fan 54°C 5.9 KG